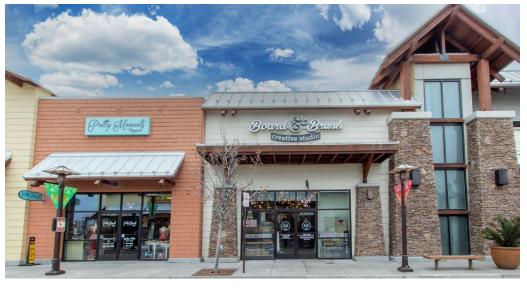

### **Between Dakota's Brick Shop and Pretty Moments**

2,040 SF

Steven Neville, Broker Natalie Butler, Broker

900 SW 13th Avenue, Suite 210 | Portland, OR 97205 503.241.1222 | www.nevillebutler.com

REAL ESTATE SERVICES

#### **SUITE VS-180**

This 2,040 square foot retail space is next to the stairs/elevator to second floor. Near Village Plaza, a prime location near the shopping center's custom water/fire feature.

#### HIGHLIGHTS

- Located between Dakota's Brick Shop and Pretty Moments
- Located at one of three entrances to Village Shops and Village Plaza
- Angle parking located in front of space
- BendBroadband and gas services available
- 250 amp electrical service
- NNN's estimated at \$8.22/SF/Yr.
- Marketing fund at \$1.00/SF/Yr.