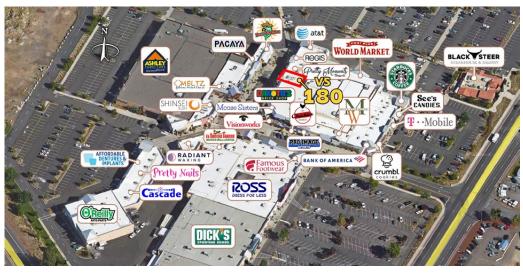

### **SUITE VS-180**

### **Between Dakota's Brick Shop and Pretty Moments**

2,040 SF

Steven Neville, Broker Natalie Butler, Broker

900 SW 13th Avenue, Suite 210 | Portland, OR 97205 503.241.1222 | www.nevillebutler.com

REAL ESTATE SERVICES

Russell Huntamer, CCIM Eli Harrison, Broker

600 SW Columbia St., Ste. 6100 | Bend, OR 97702 **541.383.2444** | www.CompassCommercial.com

Cascade Village Shopping Center is a 367,850 square foot open-air center situated at the gateway to Bend, Oregon. Located at the confluence of Highways 20 and 97 on Bend's north end, the Center has exposure to almost 60,000 cars per day (ODOT 2020) and can be easily accessed from all directions.

#### HIGHLIGHTS

- Located between Dakota's Brick Shop and Pretty Moments
- Located at one of three entrances to Village Shops and Village Plaza
- Angle parking located in front of space
- BendBroadband and gas services available
- 250 amp electrical service
- NNN's estimated at \$8.22/SF/Yr.
- Marketing fund at \$1.00/SF/Yr.