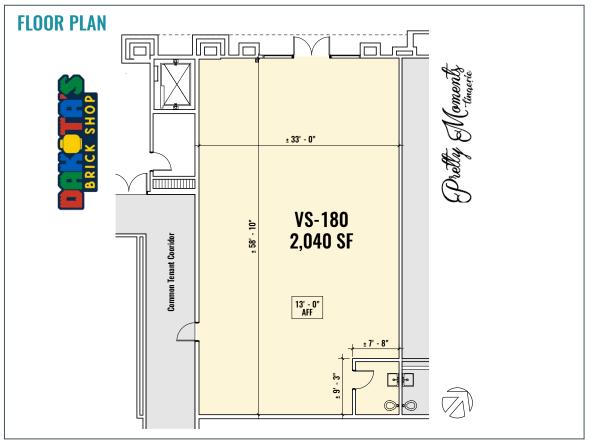

### **SUITE VS-180**

### **Between Dakota's Brick Shop and Pretty Moments**

2,040 SF

Steven Neville, Broker Natalie Butler, Broker

900 SW 13th Avenue, Suite 210 | Portland, OR 97205 503.241.1222 | www.nevillebutler.com

REAL ESTATE SERVICES

#### **SUITE VS-180**

This 2,040 square foot retail space is next to the stairs/elevator to second floor. Near Village Plaza, a prime location near the shopping center's custom water/fire feature.